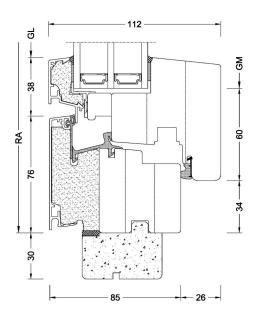

### Frame

Composite framing, timber internal, aluminium external

**Surrounding Profile 114mm** 

Vertical Mullion between double opening vents 134mm

Vertical Mullion between fixed and opening vent 135mm

Fixed Vertical Mullion between two opening vents 173mm

#### Optional

**Corner Connections** 90/45/30 degree corner connections

Abnormal Shapes Arched Heads, slanted heads

Opening window, side connection detail

Opening window base detail

Central opening window with flying mullion