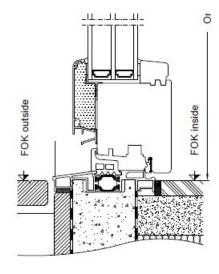

#### Optional

**Corner Connections** 90/45/30 degree corner connections

Abnormal Shapes Arched Heads, slanted heads

Opening window, side connection detail

Opening window base detail

Central opening window with flying mullion