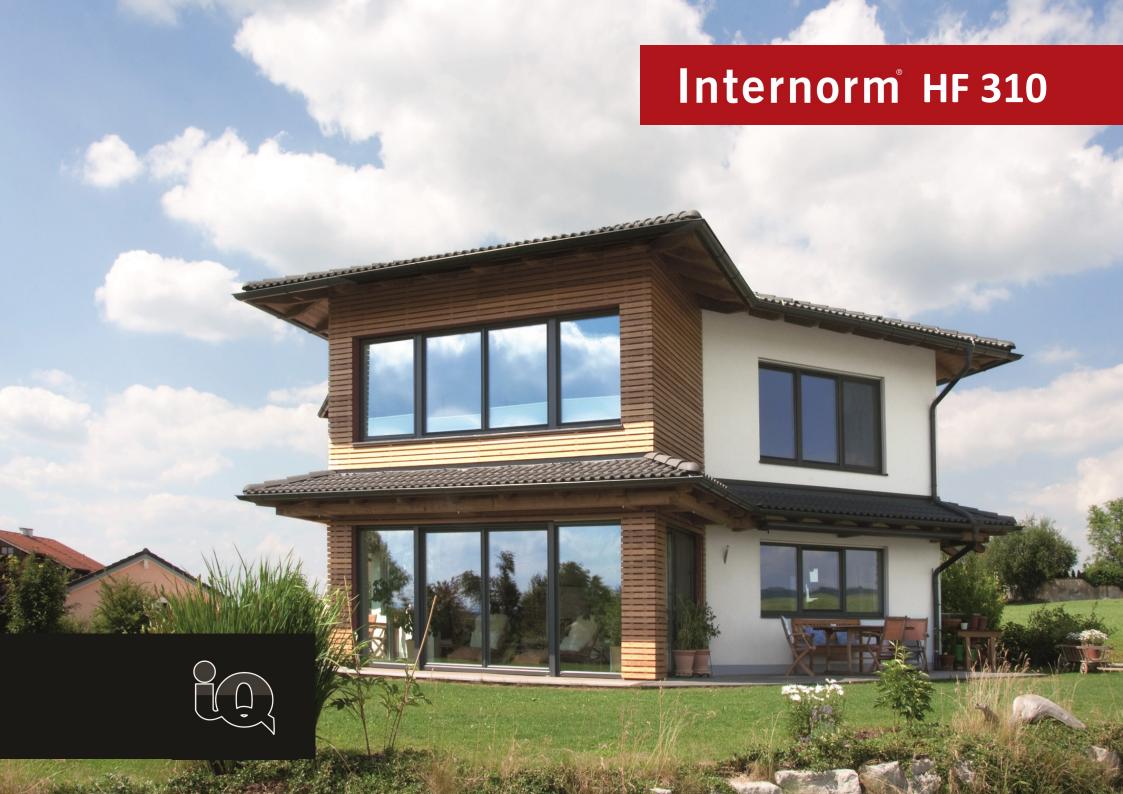

### Frame

Composite framing, timber internal, aluminium external

**Surrounding Profile 114mm** 

Vertical Mullion between double opening vents 134mm

Vertical Mullion between fixed and opening vent 135mm

Fixed Vertical Mullion between two opening vents 173mm

Profile Depth 85mm

External Finishes External aluminium frame powder coated any RAL colour

Internal Finishes Internal timber frame Spruce/Larch, stained or painted

Uf Value 0.86 W/m2K