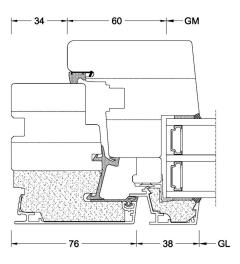

### Frame

Composite framing, timber internal, aluminium external

**Surrounding Profile 114mm** 

Vertical Mullion between double opening vents 134mm

Vertical Mullion between fixed and opening vent 135mm

Fixed Vertical Mullion between two opening vents 173mm

Profile Depth 85mm

External Finishes External aluminium frame powder coated any RAL colour

Internal Finishes Internal timber frame Spruce/Larch, stained or painted

Uf Value 0.86 W/m2K